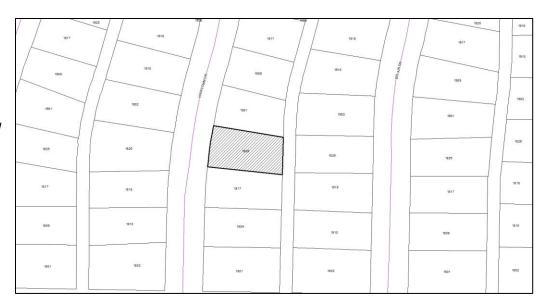

# LOCATION:

1825 Yorktown

Lot 32, Block 9 of Northwood Section 1

The intent of this regulation is to allow carports in front yard only in areas where such structures already exist. This provides for uniform and consistent development in areas with no front carports while providing an opportunity for property owners in areas with carports to make a similar improvement to their properties. Since this proposed carport is in an area with at least 17 similar front carports, the proposal is consistent with the intent of the regulation. The request is compatible with the uses and permitted the development of adjacent properties. (see Carport Area Map).