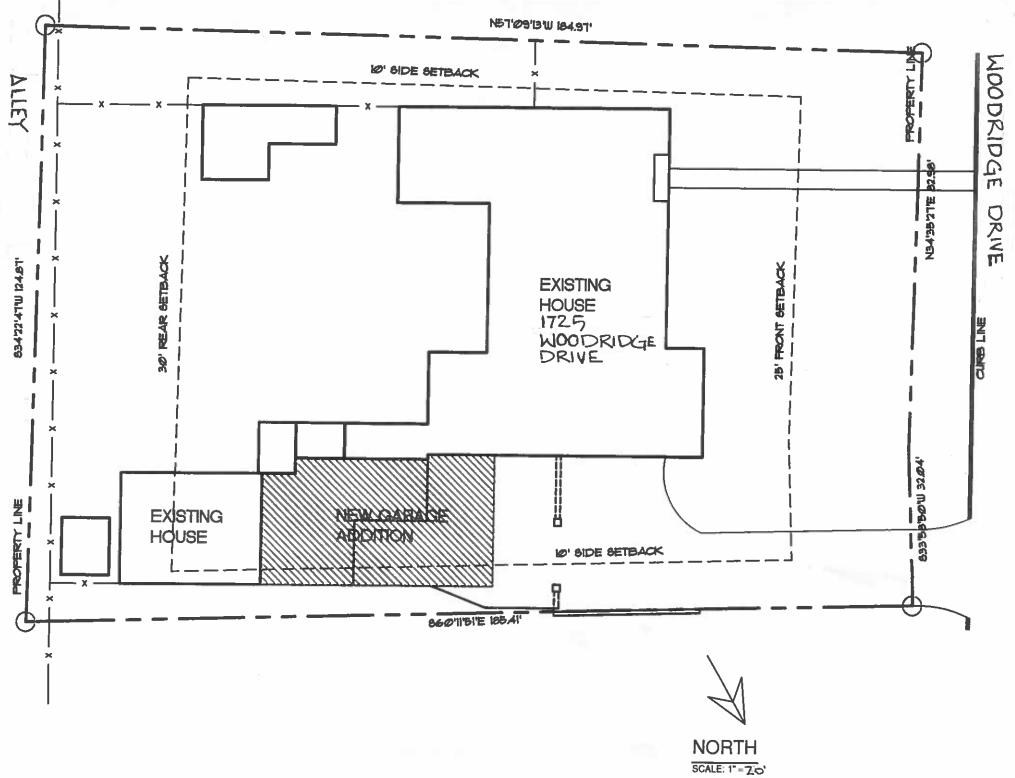

### **AGENDA ITEMS**

- 2. **BA-2019-16:** A request from Cathy Brown, agent Ty Willeford of 4W Welding, for a Special Exception to locate a carport in the front yard of the residence. Legal description being Lot 32, Block 9 of Northwood Section 1, City of Abilene, Taylor County, Texas and located at 1825 Yorktown Drive
- 3. **BA-2019-17:** A request from Austin and Callie Roeder for an approximately six (6)-foot variance to the required 10' interior side setback in Residential Single-Family (RS-12) zoning; Legal description being RIVER OAKS SEC 5, BLOCK L, LOT 18, City of Abilene, Taylor County, Texas and located at 1725 Woodridge Drive