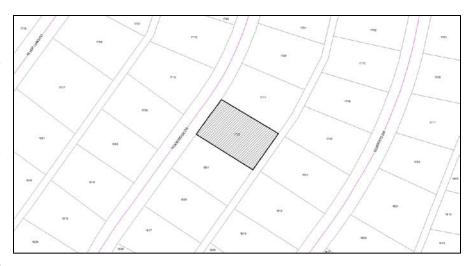

### **AGENDA ITEMS**

- 2. **BA-2019-16:** A request from Cathy Brown, agent Ty Willeford of 4W Welding, for a Special Exception to locate a carport in the front yard of the residence. Legal description being Lot 32, Block 9 of Northwood Section 1, City of Abilene, Taylor County, Texas and located at 1825 Yorktown Drive
- 3. **BA-2019-17:** A request from Austin and Callie Roeder for an approximately six (6)-foot variance to the required 10' interior side setback in Residential Single-Family (RS-12) zoning; Legal description being RIVER OAKS SEC 5, BLOCK L, LOT 18, City of Abilene, Taylor County, Texas and located at 1725 Woodridge Drive